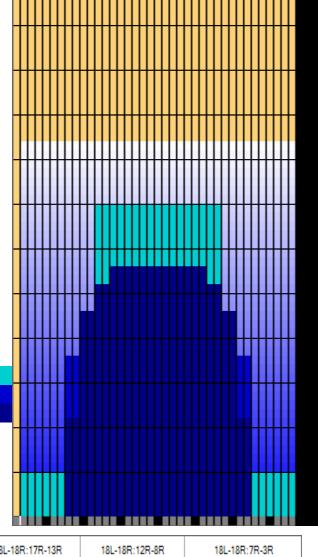

Cleaner Ratio Main Mix NA Cleaner Ratio Back End Mix NA Cleaner Ratio Back End Distance NA Buffer RPM:  $4 = 720 \mid 3 = 500 \mid 2 = 200 \mid 1 = 50$ 

Forward Reverse Combined

| Item             | 3L-7L:18L-18R        | 8L-12L:18L-18R      | 13L-17L:18L-18R     | 18L-18R:17R-13R      | 18L-18R:12R-8R      | 18L-18R:7R-3R        |  |
|------------------|----------------------|---------------------|---------------------|----------------------|---------------------|----------------------|--|
| Description      | Outside Track:Middle | Middle Track:Middle | Inside Track:Middle | Mlddle: Inside Track | Middle:Middle Track | Middle:Outside Track |  |
| Track Zone Ratio | 5                    | 1.59                | 1.01                | 1.01                 | 1.59                | 5                    |  |