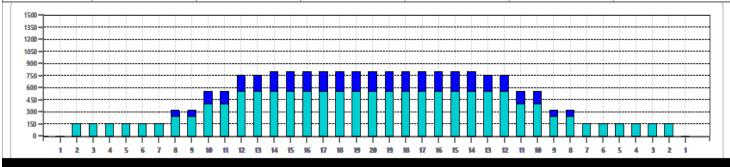

|   | START | STOP | LOADS | SPEED | CROSSED | START | END  | FEET | T.OIL |
|---|-------|------|-------|-------|---------|-------|------|------|-------|
| 1 | 2L    | 2R   | 4     | 14    | 148     | 0.0   | 5.9  | 5.9  | 5920  |
| 2 | 8L    | 8R   | 2     | 18    | 50      | 5.9   | 11.0 | 5.1  | 2000  |
| 3 | 10L   | 10R  | 4     | 22    | 84      | 11.0  | 23.4 | 12.4 | 3360  |
| 4 | 12L   | 12R  | 4     | 22    | 68      | 23.4  | 35.8 | 12.4 | 2720  |
| 5 | 2L    | 2R   | 0     | 22    | 0       | 35.8  | 42.0 | 6.2  | 0     |
|   |       |      |       |       |         |       |      |      |       |

|   | START | STOP | LOADS | SPEED | CROSSED | START | END  | FEET  | T.OIL |
|---|-------|------|-------|-------|---------|-------|------|-------|-------|
| 1 | 2L    | 2R   | 0     | 22    | 0       | 42.0  | 28.0 | -14.0 | 0     |
| 2 | 14L   | 14R  | 1     | 18    | 13      | 28.0  | 25.5 | -2.5  | 520   |
| 3 | 12L   | 12R  | 1     | 18    | 17      | 25.5  | 23.0 | -2.5  | 680   |
| 4 | 10L   | 10R  | 2     | 18    | 42      | 23.0  | 17.9 | -5.1  | 1680  |
| 5 | 8L    | 8R   | 2     | 14    | 50      | 17.9  | 14.0 | -3.9  | 2000  |
| 6 | 2L    | 2R   | 0     | 10    | 0       | 14.0  | 0.0  | -14.0 | 0     |
|   |       |      |       |       |         |       |      |       |       |